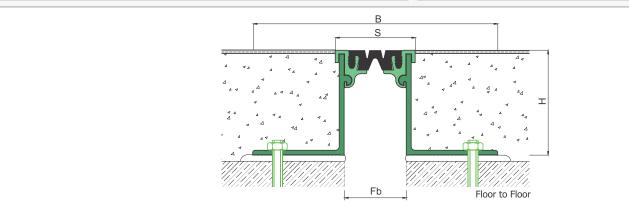

| LOCATION       | MODEL       | GAP<br>(Fb) mm | HEIGHT<br>(H) MM | OVERALL<br>WIDTH<br>(B) mm | VISIBLE<br>WIDTH<br>(S) mm | MOVEMENT<br>(W) mm | LOAD<br>CAPACITY | STANDARD<br>LENGTH<br>(mt) |
|----------------|-------------|----------------|------------------|----------------------------|----------------------------|--------------------|------------------|----------------------------|
| Floor to Floor | AS A286-050 | 50             | 85 / 100         | 198                        | 65                         | +10/-6             | 35 kN 3 300 kN   | 3                          |

Note: Please ask for different sizes

| Profil No<br>Profile Number                   | AS A286 050                                                            |  |  |  |  |
|-----------------------------------------------|------------------------------------------------------------------------|--|--|--|--|
| Fb (mm)                                       | 50                                                                     |  |  |  |  |
| H (mm) yaklaşık<br>approx.                    | 85                                                                     |  |  |  |  |
| W± (mm) yaklaşık<br>approx.                   | +10/-6                                                                 |  |  |  |  |
| Renk<br>Color                                 | Alüminyum: Natürel, Fitiller: Siyah<br>Aluminum: Natural,Inserts:Black |  |  |  |  |
| Malzeme<br>Material                           | Alüminyum, EPDM Kauçuk (siyah)<br>Aluminum, EPDM Rubber (black)        |  |  |  |  |
| Standart Uzunluk (m)<br>Standard Length (m)   | 3                                                                      |  |  |  |  |
| Yükleme Kapasitesi<br>Load - Bearing Capacity | 35 kN 300kN                                                            |  |  |  |  |