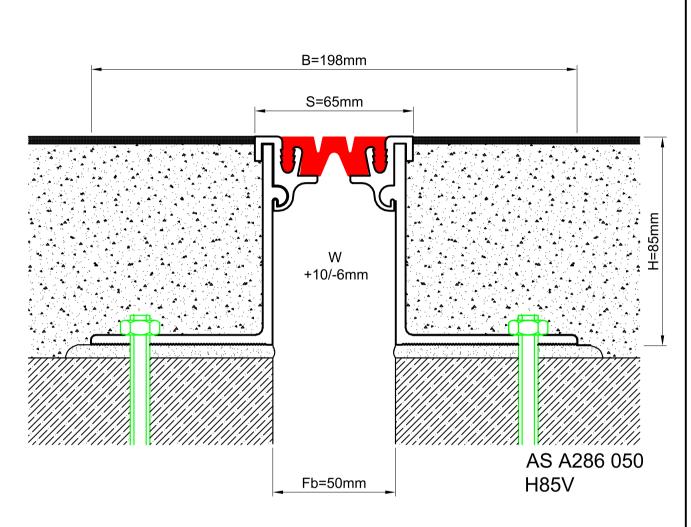

| LOCATION       | MODEL       | GAP<br>(Fb) mm | HEIGHT<br>(H) MM | OVERALL<br>WIDTH<br>(B) mm | VISIBLE<br>WIDTH<br>(S) mm | MOVEMENT<br>(W) mm | LOAD<br>CAPACITY | STANDARD<br>LENGTH<br>(mt) |
|----------------|-------------|----------------|------------------|----------------------------|----------------------------|--------------------|------------------|----------------------------|
| Floor to Floor | AS A286-050 | 50             | 85 / 100         | 198                        | 65                         | +10/-6             | 35 kN 3 300 kN   | 3                          |

Note: Please ask for different sizes

| Profil No<br>Profile Number                   | AS A286 050                                                            |  |  |  |  |
|-----------------------------------------------|------------------------------------------------------------------------|--|--|--|--|
| Fb (mm)                                       | 50                                                                     |  |  |  |  |
| H (mm) yaklaşık<br>approx.                    | 85                                                                     |  |  |  |  |
| W± (mm) yaklaşık<br>approx.                   | +10/-6                                                                 |  |  |  |  |
| Renk<br>Color                                 | Alüminyum: Natürel, Fitiller: Siyah<br>Aluminum: Natural,Inserts:Black |  |  |  |  |
| Malzeme<br>Material                           | Alüminyum, EPDM Kauçuk (siyah)<br>Aluminum, EPDM Rubber (black)        |  |  |  |  |
| Standart Uzunluk (m)<br>Standard Length (m)   | 3                                                                      |  |  |  |  |
| Yükleme Kapasitesi<br>Load - Bearing Capacity | 35 kN 300kN                                                            |  |  |  |  |