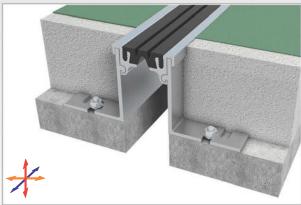

## As A286 MODEL Floor Profile

AS A286 flush floor profile is applicable to all types of floors and is designed for heavy vehicles. If needed, Push-down elastomeric gasket can be changed without demounting the profile. Click-fit profile structure lets the profile to be installed at different heights by changing the base frame and makes it favorable for the places where high profiles needed. Punched base frame lets the profile to be installed in an easy, quick and secured way.

**Application Areas** : Indoor & Outdoor / Floor

Ideal for: Factories, Warehouses, Car Parks, Airports, Shopping Malls etc.Material: Mill Finish Aluminum (Anodizing optional), EPDM Gasket

Aluminum Alloy : 6063 AA-USA / EN AW 6063