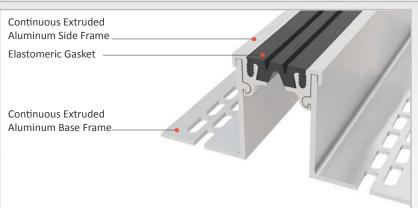

## As A286 MODEL Floor Profile

AS A286 flush floor profile is applicable to all types of floors and is designed for heavy vehicles. If needed, Push-down elastomeric gasket can be changed without demounting the profile. Click-fit profile structure lets the profile to be installed at different heights by changing the base frame and makes it favorable for the places where high profiles needed. Punched base frame lets the profile to be installed in an easy, quick and secured way.

**Application Areas** : Indoor & Outdoor / Floor

Ideal for: Factories, Warehouses, Car Parks, Airports, Shopping Malls etc.Material: Mill Finish Aluminum (Anodizing optional), EPDM Gasket

Aluminum Alloy : 6063 AA-USA / EN AW 6063